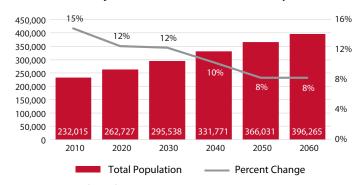

## Weber County

Weber County ranks as Utah's fourth largest county, with 262,223 residents as of April 1, 2020. Driven by natural increase, Weber County grew by 30,987 residents between 2010 and 2020.

Weber County's population is projected to grow from 262,727 on July 1, 2020 to 396,265 in 2060. The median age is projected to rise from 34.0 in 2020 to 43.7 in 2060. Additional details on age groups are included below.

### Key Findings

- Historical population context Between 2010 and 2020, Weber County grew by 30,987 residents. Driven by natural increase, this resulted in a 2020 Census population of 262,223, the fourth largest in Utah.
- Regional context Weber County is part of the Greater Salt Lake Region. This 12-county economic region functions largely as a single consumer market and labor market.
- **Population growth** Weber County's population is projected to grow from 262,727 on July 1, 2020 to 396,265 in 2060. Weber County is projected to remain the fourth largest county in the state.

#### **Historic and Projected Growth in Weber County**

Source: Kem C. Gardner Policy Institute, 2020-2060 Projections

- Components of change Net migration is projected to be the primary driver of growth throughout the projection period. Natural decrease (more deaths than births) is projected for Weber County in the final two years of the projection period.
- Age composition Weber County's population ages over the projection horizon. The share of the total population age 65 and older is projected to increase from 12.8% in 2020 to 23.9% in 2060. The share of the population under 18 is projected to decline from 27.6% in 2020 to 19.1% in 2060. The median age is projected to rise from 34.0 in 2020 to 43.7 in 2060.
- **Economic growth** Weber County's employment is projected to increase from 148,295 in 2020 to 205,921 in 2060. Growth sectors include construction, manufacturing, professional, scientific, and technical services, and health care and social assistance, contributing 51% of growth over the projection period.