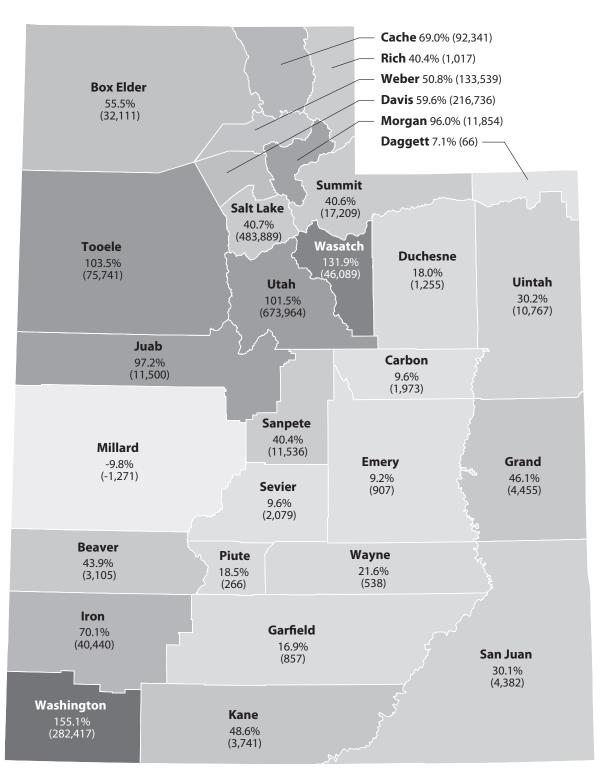

## Utah Projected County Population Absolute and Percent Change, 2020 to 2060

3

Source: Kem C. Gardner Policy Institute, 2020-2060 Projections