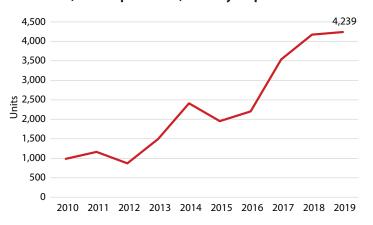

Condominium, townhome, and duplex permits rose for the fourth consecutive year, increasing nearly 2% from the first three quarters of 2018. So far, 2019 has seen more of these multifamily unit types than any previous year. Similarly, the ratio of single-family units to condominium, townhome, and duplex units has been decreasing. Through the third quarter of 2019, only 2.1 single-family homes have been issued a permit for every one condominium, townhome, or duplex unit. This ratio is down from the recent high of 6.5 to 1 in 2012 (Table 5).

Source: Ivory-Boyer Construction Database

Figure 4: Building Permits Issued for Condominium, Townhome, and Duplex Units, January-September

Source: Ivory-Boyer Construction Database

**Table 4: Top 10 Ranked Cities for Apartment Building** Permits Issued, January-September 2019