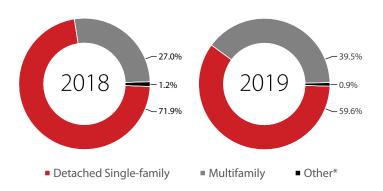

Figure 2: Construction Value of Residential Building Permits by Type, January–September

<sup>\*</sup> Other includes group quarters, mobile homes, manufactured homes, cabins, accessory dwelling units, and any other dwelling unit type not covered by apartments, condominiums, townhomes, duplexes, or detached single-family homes.

#### **Residential Construction**

Statewide, 20,996 permits were issued for residential dwelling units in the first three quarters of 2019, 10% more than in 2018, and 383 units shy of the previous high in 2005 (Figure 1). The total value of residential construction rose to over \$4.4 billion statewide. Detached single-family homes account for 60% of the residential value through the third quarter, down from 72% in 2018 (Figure 2).