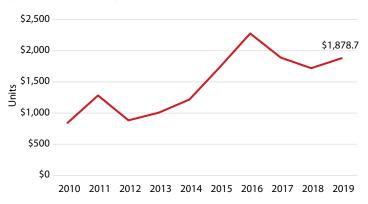

### **Nonresidential Construction**

Nonresidential construction activity remained strong through the third quarter of 2019. From July to September, the total value of nonresidential construction was \$694.9 million, bringing the year-to-date total to \$1,878.7 million. This year reverses course from the prior two years of declining construction value. However, despite the rise in commercial activity in 2019, nonresidential construction value through September remains below the post-recession peak of 2016 (Figure 5).

Source: Ivory-Boyer Construction Database

Figure 5: Value of Nonresidential Construction, January-September

(Million 2019 dollars)

Source: Ivory-Boyer Construction Database

**Table 7: Top Five Ranked Nonresidential Construction Types** by Value, January-September 2019