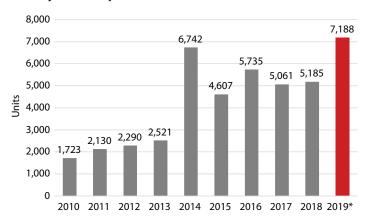

Apartment construction continues its record year, with 2,339 units issued permits from July through September. As a result, 2019 has already surpassed the year-end record high of 6,742 apartments in 2014 (Figure 3). By year's end, the number of apartments could reach as high as 9,000 units statewide, an unprecedented level of new apartment construction. A majority of the units this year are

Source: Ivory-Boyer Construction Database

Figure 3: Yearly Building Permits Issued for Apartment Units, January 2010–September 2019

\*Number of units for 2019 includes only permits issued from January through September. Source: Ivory-Boyer Construction Database

concentrated in Salt Lake City, with 2,531 units issued in the city alone (Table 4). Logan (4th), Washington (7th), and St. George (8th) are the only cities outside of Salt Lake and Utah counties to rank in the top 10 cities for new apartment construction.