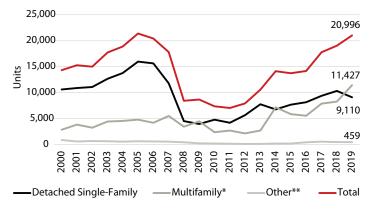

Source: Ivory-Boyer Construction Database

Figure 1: Building Permits Issued by Type of Residential Unit in Utah, January–September

<sup>\*</sup> Multifamily includes condominiums, townhomes, duplexes, and apartments.

Source: Ivory-Boyer Construction Database

<sup>\*\*</sup> Other includes group quarters, mobile homes, manufactured homes, cabins, accessory dwelling units, and any other dwelling unit type not covered by multifamily or detached single-family homes.

#### **Residential Construction**

Statewide, 20,996 permits were issued for residential dwelling units in the first three quarters of 2019, 10% more than in 2018, and 383 units shy of the previous high in 2005 (Figure 1). The total value of residential construction rose to over \$4.4 billion statewide. Detached single-family homes account for 60% of the residential value through the third quarter, down from 72% in 2018 (Figure 2).

Statewide, one in three single-family home permits this year is located in Utah County (Table 2). Utah County has seen permits for almost twice as many single-family units as both Washington and Salt Lake counties. Increased job opportunities in the county have created favorable economic conditions for residents. With more developable space than Salt Lake County and lower land costs, single-family development in Utah County has flourished, primarily in communities west of Utah Lake (Table 3). Statewide, the number of new detached single-family permits continues to laq, declining 12% from third quarter 2018.