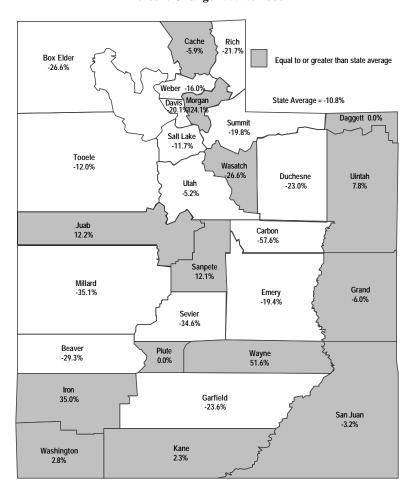

#### **Construction**

Residential construction slowed in 2000. The number of new dwelling units authorized dropped 10.8 percent statewide, while the valuation of new residential construction dropped 4.4 percent. Nonmetropolitan counties had the most significant percentage growth in number of new dwelling units. Counties with the highest growth were Morgan (124.1%), Wayne (51.6%), Iron (35.0%), Juab (12.2%) and Sanpete (12.1%). Although the highest growth rates were nonmetropolitan counties, the metropolitan counties still accounted for the majority of the new dwelling units constructed. Davis, Salt Lake, Utah and Weber counties collectively accounted for 65.4 percent of the dwelling units receiving building permits during 2000.

The value of new residential construction decreased 4.4 percent during 2000, after rising 2.3 percent in 1999. Morgan (154.5%), Uintah (55.3%), Iron (37.5%), Wayne (30.3%) and Juab (30.2%) counties had the highest gains in value of new residential construction.

Figure 4 Number of New Dwelling Units by County Percent Change 1999 to 2000

| BEAVER COUNTY                                                                                            | 1996             | 1997             | 1998             | 1999             | 2000             | % Change<br>1999-00 |
|----------------------------------------------------------------------------------------------------------|------------------|------------------|------------------|------------------|------------------|---------------------|
| Population (a)                                                                                           | 5,858            | 5,870            | 5,705            | 5,951            | 6,023            | 1.2                 |
| Employment:                                                                                              | -,               | 2,213            | 2,1.22           | 2,221            | 2,722            |                     |
| Average civilian labor force (b)                                                                         | 2,380            | 2,486            | 2,420            | 2,385            | 2,414            | 1.2                 |
| Average nonagricultural employment (c)                                                                   | 1,809            | 1,868            | 1,830            | 1,841            | 1,886            | 2.4                 |
| Income:                                                                                                  | 4.540            | 4.500            | 4 004            | 4.000            | 4.004            | 0.0                 |
| Average monthly nonagricultural wage (\$)c  Nonagricultural payroll wages (\$ thousands)c                | 1,519<br>32,969  | 1,538<br>34,476  | 1,681<br>36,926  | 1,689<br>37,284  | 1,684<br>38,103  | -0.3<br>2.2         |
| Total personal income (\$ thousands)d                                                                    | 84,288           | 92,686           | 101,736          | 112,553          | 114,100          | 1.4                 |
| Per capita personal income (\$)e                                                                         | 14,798           | 15,809           | 17,240           | 18,740           | 19,000           | 1.4                 |
| Taxes:                                                                                                   |                  |                  |                  |                  |                  |                     |
| Total assessed valuation (\$ thousands)h                                                                 | 345,421          | 370,868          | 381,260          | 376,569          | 386,983          | 2.8                 |
| Property taxes charged, by all taxing units (\$ thousands)h                                              | 3,589            | 3,955            | 3,853            | 3,554            | 4,378            | 23.2                |
| Gross taxable sales (\$ thousands)  Net local sales tax allocations (\$ thousands)f                      | 41,937<br>497    | 45,762<br>538    | 54,028<br>575    | 56,797<br>641    | 59,534<br>666    | 4.8<br>3.8          |
| Construction (permit-authorized):                                                                        | 497              | 556              | 575              | 041              | 000              | 3.0                 |
| New dwelling units (number)                                                                              | 74               | 67               | 59               | 58               | 41               | -29.3               |
| Value of new residential construction (\$ thousands)                                                     | 5,090            | 5,074            | 5,110            | 5,107            | 4,115            | -19.4               |
| Value of new nonresidential construction (\$ thousands)                                                  | 14,035           | 3,199            | 3,061            | 8,375            | 3,029            | -63.8               |
| Value of total construction (\$ thousands)                                                               | 19,983           | 8,777            | 9,002            | 14,524           | 9,610            | -33.8               |
| Miscellaneous:                                                                                           | 407              | 450              | 400              | 100              | 4.47             | 40.5                |
| New car and truck registrations by owner's county (number)g                                              | 137              | 158              | 130              | 133              | 147              | 10.5                |
| Payment in Lieu of Taxes Act (\$ thousands)f                                                             | 253              | 271              | 269              | 276              | 291              | 5.4 % Change        |
| BOX ELDER COUNTY                                                                                         | 1996             | 1997             | 1998             | 1999             | 2000             | 1999-00             |
| Population (a)                                                                                           | 39,907           | 40,735           | 41,507           | 42,339           | 42,860           | 1.2                 |
| Employment:                                                                                              |                  |                  |                  |                  |                  |                     |
| Average civilian labor force (b)                                                                         | 17,105           | 18,149           | 18,681           | 17,768           | 17,226           | -3.1                |
| Average nonagricultural employment (c)                                                                   | 17,488           | 18,417           | 18,945           | 18,095           | 17,749           | -1.9                |
| Income:                                                                                                  | 2.420            | 2.494            | 2.502            | 2.564            | 2.722            | 6.7                 |
| Average monthly nonagricultural wage (\$)c  Nonagricultural payroll wages (\$ thousands)c                | 2,430<br>509,897 | 2,484<br>548,468 | 2,583<br>587,128 | 2,561<br>556,008 | 2,733<br>582,120 | 6.7<br>4.7          |
| Total personal income (\$ thousands)d                                                                    | 779,332          | 823,607          | 868,355          | 921,990          | 957,300          | 3.8                 |
| Per capita personal income (\$)e                                                                         | 19,445           | 20,051           | 20,710           | 21,551           | 22,400           | 3.9                 |
| Taxes:                                                                                                   |                  |                  |                  |                  |                  |                     |
| Total assessed valuation (\$ thousands)h                                                                 | 1,763,698        | 1,829,287        | 1,918,705        | 1,738,564        | 1,893,656        | 8.9                 |
| Property taxes charged, by all taxing units (\$ thousands)h                                              | 18,647           | 18,937           | 18,642           | 17,252           | 18,796           | 8.9                 |
| Gross taxable sales (\$ thousands)                                                                       | 313,400          | 341,802          | 378,657          | 392,555          | 388,470          | -1.0                |
| Net local sales tax allocations (\$ thousands)f Construction (permit-authorized):                        | 3,623            | 4,037            | 4,214            | 4,435            | 4,740            | 6.9                 |
| New dwelling units (number)                                                                              | 386              | 513              | 387              | 459              | 337              | -26.6               |
| Value of new residential construction (\$ thousands)                                                     | 30,450           | 42,373           | 30,339           | 34,106           | 24,112           | -29.3               |
| Value of new nonresidential construction (\$ thousands)                                                  | 12,016           | 7,412            | 9,274            | 63,778           | 9,245            | -85.5               |
| Value of total construction (\$ thousands)                                                               | 49,407           | 54,565           | 43,014           | 100,718          | 40,225           | -60.1               |
| Miscellaneous:                                                                                           |                  |                  |                  |                  |                  |                     |
| New car and truck registrations by owner's county (number)g Payment in Lieu of Taxes Act (\$ thousands)f | 936<br>913       | 812<br>853       | 882<br>864       | 1,066<br>887     | 1,020<br>939     | -4.3<br>5.9         |
| Payment in Lieu of Taxes Act (\$ thousands)                                                              | 913              | 655              | 004              | 007              | 939              | % Change            |
| CACHE COUNTY                                                                                             | 1996             | 1997             | 1998             | 1999             | 2000             | 1999-00             |
| Population (a)                                                                                           | 83,834           | 85,974           | 88,326           | 89,874           | 91,897           | 2.3                 |
| Employment:                                                                                              |                  |                  |                  |                  |                  |                     |
| Average civilian labor force (b)                                                                         | 40,358           | 41,823           | 43,136           | 43,732           | 43,933           | 0.5                 |
| Average nonagricultural employment (c)                                                                   | 37,374           | 38,918           | 40,238           | 41,171           | 41,838           | 1.6                 |
| Income: Average monthly nonagricultural wage (\$)c                                                       | 1,585            | 1,650            | 1,693            | 1,781            | 1,807            | 1.5                 |
| Nonagricultural payroll wages (\$ thousands)c                                                            | 711,031          | 770,715          | 817,583          | 880,039          | 907,377          | 3.1                 |
| Total personal income (\$ thousands)d                                                                    | 1,363,099        | 1,476,177        | 1,587,532        | 1,674,723        | 1,728,500        | 3.2                 |
| Per capita personal income (\$)e                                                                         | 16,140           | 17,205           | 18,200           | 19,177           | 18,900           | -1.4                |
| Taxes:                                                                                                   |                  |                  |                  |                  |                  |                     |
| Total assessed valuation (\$ thousands)h                                                                 | 2,270,724        | 2,561,572        | 2,687,794        | 2,565,667        | 2,801,140        | 9.2                 |
| Property taxes charged, by all taxing units (\$ thousands)h                                              | 24,964           | 29,075           | 28,198           | 25,598           | 28,380           | 10.9                |
| Gross taxable sales (\$ thousands)                                                                       | 700,827          | 738,962          | 815,747          | 877,516          | 881,750          | 0.5                 |
| Net local sales tax allocations (\$ thousands)f                                                          | 7,904            | 8,292            | 8,955            | 9,575            | 10,189           | 6.4                 |
| Construction (permit-authorized): New dwelling units (number)                                            | 990              | 7/12             | 904              | 725              | 602              | 5.0                 |
| Value of new residential construction (\$ thousands)                                                     | 889<br>75,592    | 743<br>74,028    | 894<br>88,741    | 735<br>88,461    | 692<br>74,019    | -5.9<br>-16.3       |
| Value of new nonresidential construction (\$ thousands)                                                  | 22,707           | 35,043           | 28,343           | 32,963           | 37,245           | 13.0                |
| Value of total construction (\$ thousands)                                                               | 110,883          | 123,319          | 131,758          | 147,063          | 125,672          | -14.5               |
| Miscellaneous:                                                                                           | ,                | ,                | ,                | ,                | ,-               |                     |
| New car and truck registrations by owner's county (number)g                                              | 1,306            | 1,343            | 1,487            | 1,625            | 1,502            | -7.6                |
| Payment in Lieu of Taxes Act (\$ thousands)f                                                             | 181              | 173              | 179              | 165              | 188              | 13.9                |
|                                                                                                          |                  |                  |                  |                  |                  |                     |