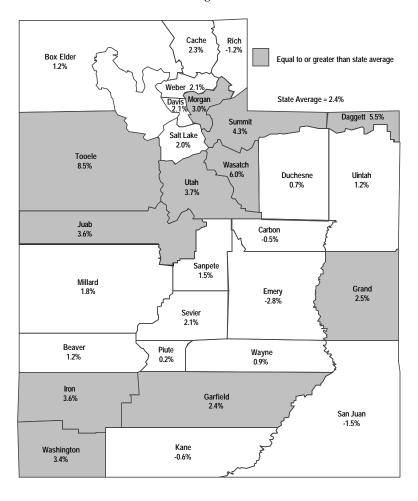

#### **Population Growth**

The rate of population growth in Utah remained at 2.4 percent in 2000, with an increase of 53,540 new residents. Tooele County had the highest population growth rate during the year at 8.5 percent. Other counties with healthy population growth rates include: Wasatch (6.0%), Daggett (5.5%), Summit (4.3%), Utah (3.7%), Juab (3.6%), Iron (3.6%), Washington (3.4%), Morgan (3.0%) and Garfield (2.4%). Counties with less than average growth rates include Cache (2.3%), Weber (2.1%), Sevier (2.1%), Davis (2.1%), Salt Lake (2.0%), Millard (1.8%), Sanpete (1.5%), Box Elder (1.2%),

Beaver (1.2%), Uintah (1.2%), Wayne (0.9%), Duchesne (0.7%) and Piute (0.2%).

Population in five Utah counties declined from 1999 to 2000. The greatest percentage drop was in Emery County, which lost 313 residents, or 2.8 percent. Other counties recording declines in population were San Juan, 213 residents or 1.5 percent; Rich, 23 residents or 1.2 percent; Kane, 36 residents or 0.6 percent; and Carbon with a loss of 104 residents or 0.5 percent.

Figure 1 Utah Population Growth by County Percent Change 1999 to 2000

Figure 2
Average Nonagricultural Employment by County
Percent Change 1999 to 2000

Figure 3 Gross Taxable Sales and Purchases by County Percent Change 1999 to 2000