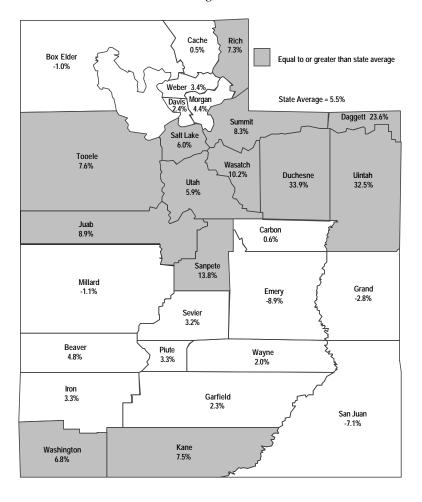

State gross taxable sales increased 5.5 percent in 2000, up from a 4.7 percent increase in 1999. The greatest increase occurred in Duchesne County with a 33.9 percent increase over 1999. Other counties that experienced a greater than 10 percent increase in gross taxable sales were Uintah (32.5%), Daggett (23.6%), Sanpete (13.8%) and Wasatch (10.2%). Five counties showed a drop in gross taxable sales: Box Elder, down 1.0 percent; Millard down 1.1 percent; Grand, down 2.8 percent; San Juan, down 7.1 percent and Emery, down 8.9 percent.

Figure 1 Utah Population Growth by County Percent Change 1999 to 2000

Figure 2
Average Nonagricultural Employment by County
Percent Change 1999 to 2000

Figure 3 Gross Taxable Sales and Purchases by County Percent Change 1999 to 2000