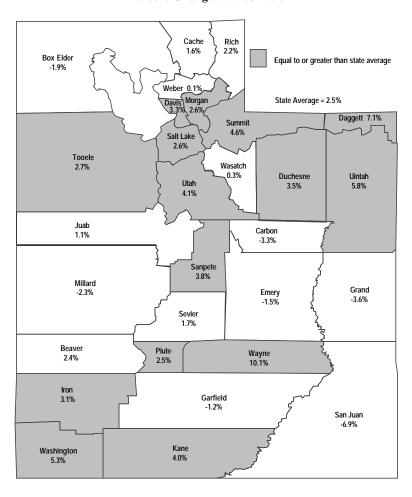

#### **Employment**

Employment growth in 2000 was 2.5 percent, up slightly from a 2.4 percent growth rate in 1999. The growth rate in nonagricultural employment was greatest in the Uintah Basin counties, with a rate of 5.1 percent. The Southwest and Mountainland counties also demonstrated growth above the state average, growing 4.3 and 4.0 percent, respectively. The Southeast counties experienced a drop in employment (-3.8%), after growing 1.3 percent in 1999.

Wayne County posted the highest nonagricultural employment growth (10.1%) during 2000. Other counties recording employment growth above the state average were Daggett (7.1%), Uintah (5.8%), Washington (5.3%), Summit (4.6%), Utah (4.1%), Kane (4.0%), Sanpete (3.8%), Duchesne (3.5%), Davis (3.3%), Iron (3.1%), Tooele (2.7%), Salt Lake (2.6%), Morgan (2.6%) and Piute (2.5%). Seven counties showed declining employment during 2000: Garfield (-1.2%), Emery (-1.5%), Box Elder (-1.9%), Millard (-2.3%), Carbon (-3.3%), Grand (-3.6%) and San Juan (-6.9%).

Figure 1 Utah Population Growth by County Percent Change 1999 to 2000

Figure 2
Average Nonagricultural Employment by County
Percent Change 1999 to 2000

Figure 3 Gross Taxable Sales and Purchases by County Percent Change 1999 to 2000